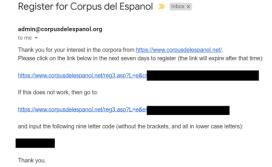

Three quick questions:

- 1. Are you at a university or college? (If not, just choose NO)
- 2. In what country is the university / college?
- 3. Select the university / college from the list
- 3. Click on the link in the email you receive, to confirm your email address