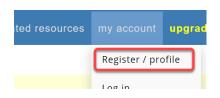

## Registering for CorpusdelEspanol.org

Registration is free, and it usually takes about two minutes. There are three steps:

- 1. 30-40 seconds Fill out the short registration form
- 2. 30-40 seconds Indicate what university you are from (if any)
- 3. 20-30 seconds Confirm you email, by clicking on a link in the email that is sent to you