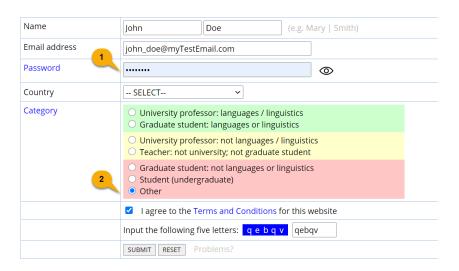

## 1. Fill out the registration form

## Notes:

- 1. Use a password that you do not use for other sites, especially not the password for your email account
- 2. Even if you just choose Other (the default), you'll still have 50 searches a day / 1,500 each month, which is more than enough for most users
- 2. Choose your university, if any (why??) (You will see the link for this, after doing #1 above)