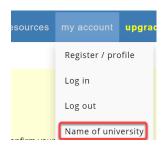

## Notes:

- 1. Use a password that you do not use for other sites, especially not the password for your email account
- 2. Even if you just choose Other (the default), you'll still have 50 searches a day / 1,500 each month, which is more than enough for most users
- 2. Choose your university, if any (why??) (You will see the link for this, after doing #1 above)

Three quick questions:

- 1. Are you at a university or college? (If not, just choose NO)
- 2. In what country is the university / college?
- 3. Select the university / college from the list
- 3. Click on the link in the email you receive, to confirm your email address